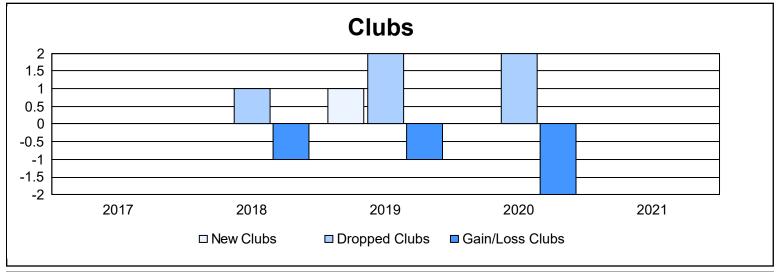

District 6 C As of June 2021 Cumulative

| Year      | New<br>Clubs | Dropped<br>Clubs | Gain/<br>Loss<br>Clubs | New<br>Members | Charter<br>Members | Reinstate<br>Members | Transfer<br>Members | Total<br>Member<br>Added | Total<br>Members<br>Dropped | Gain/<br>Loss<br>Members |
|-----------|--------------|------------------|------------------------|----------------|--------------------|----------------------|---------------------|--------------------------|-----------------------------|--------------------------|
| 2016-2017 | 0            | 0                | 0                      | 57             | 0                  | 4                    | 1                   | 62                       | 92                          | -30                      |
| 2017-2018 | 0            | 1                | -1                     | 79             | 0                  | 1                    | 10                  | 90                       | 111                         | -21                      |
| 2018-2019 | 1            | 2                | -1                     | 29             | 35                 | 0                    | 1                   | 65                       | 110                         | -45                      |
| 2019-2020 | 0            | 2                | -2                     | 33             | 0                  | 3                    | 4                   | 40                       | 91                          | -51                      |
| 2020-2021 | 0            | 0                | 0                      | 35             | 0                  | 4                    | 3                   | 42                       | 91                          | -49                      |
| Average   | 0            | 1                | -1                     | 47             | 7                  | 2                    | 4                   | 60                       | 99                          | -39                      |