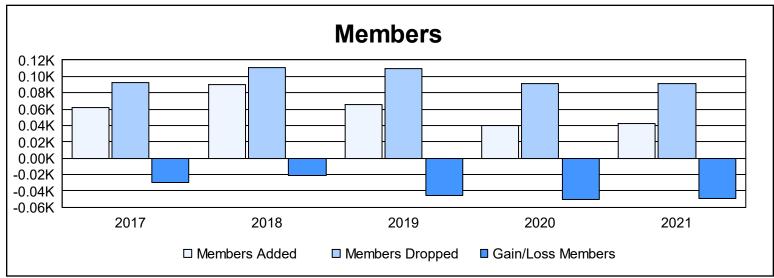

District 6 C As of June 2021 Cumulative

| Year      | New<br>Clubs | Dropped<br>Clubs | Gain/<br>Loss<br>Clubs | New<br>Members | Charter<br>Members | Reinstate<br>Members | Transfer<br>Members | Total<br>Member<br>Added | Total<br>Members<br>Dropped | Gain/<br>Loss<br>Members |
|-----------|--------------|------------------|------------------------|----------------|--------------------|----------------------|---------------------|--------------------------|-----------------------------|--------------------------|
| 2016-2017 | 0            | 0                | 0                      | 57             | 0                  | 4                    | 1                   | 62                       | 92                          | -30                      |
| 2017-2018 | 0            | 1                | -1                     | 79             | 0                  | 1                    | 10                  | 90                       | 111                         | -21                      |
| 2018-2019 | 1            | 2                | -1                     | 29             | 35                 | 0                    | 1                   | 65                       | 110                         | -45                      |
| 2019-2020 | 0            | 2                | -2                     | 33             | 0                  | 3                    | 4                   | 40                       | 91                          | -51                      |
| 2020-2021 | 0            | 0                | 0                      | 35             | 0                  | 4                    | 3                   | 42                       | 91                          | -49                      |
| Average   | 0            | 1                | -1                     | 47             | 7                  | 2                    | 4                   | 60                       | 99                          | -39                      |